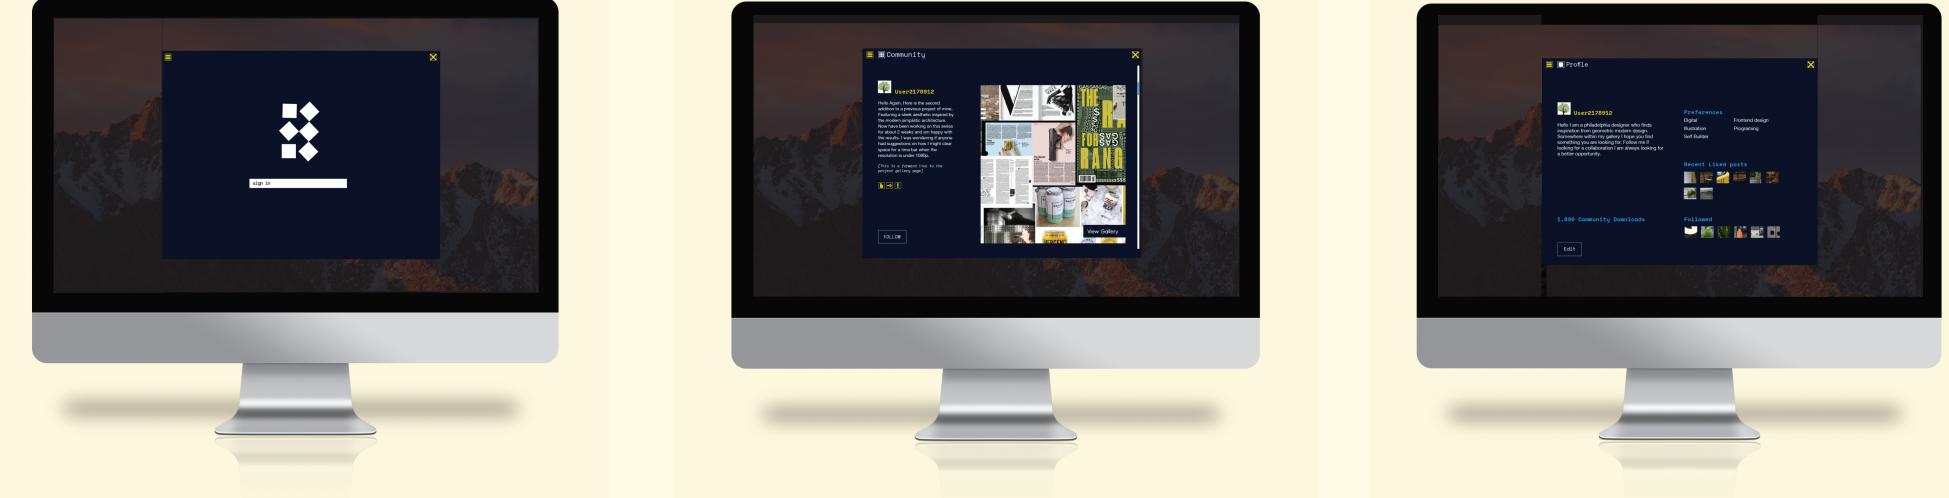

## **Concept Development - Strategy scope**

Function over form? Form over function? Bit by Byte is a design software for creatives. People can create entirely unique workspaces, share them to the community or download them anytime. This free application allows the user to work on front end designing while using our pre-developed easy to use auto code or manually program option for those willing.

#### **Design Software**

A design software functioning similar to standard adobe suite software. The software is primarily aesthetic focused with built in background programing. Manual options are available for development and customization of the work space is optional.