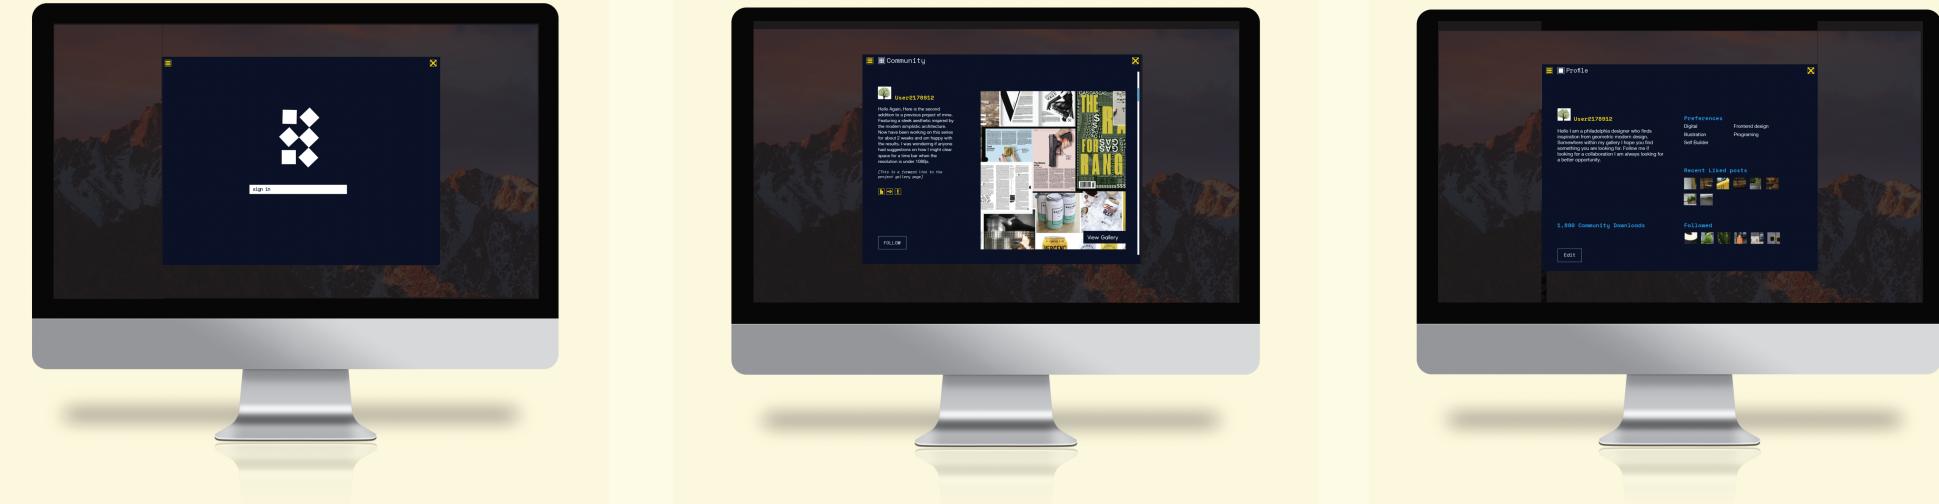

## **Design Development - Prototype Implementation**

#### Profile

An individual's hub for personal customization, history, references Etc. This enables the user to customize their profile username, images, personal account gallery bio and more.

#### **Downloads**

 $\ge$ 

Users can download other users or promotional designs from the community page. The download size, images and information are provided. The download can be deleted through the application in the profile > downloads page.