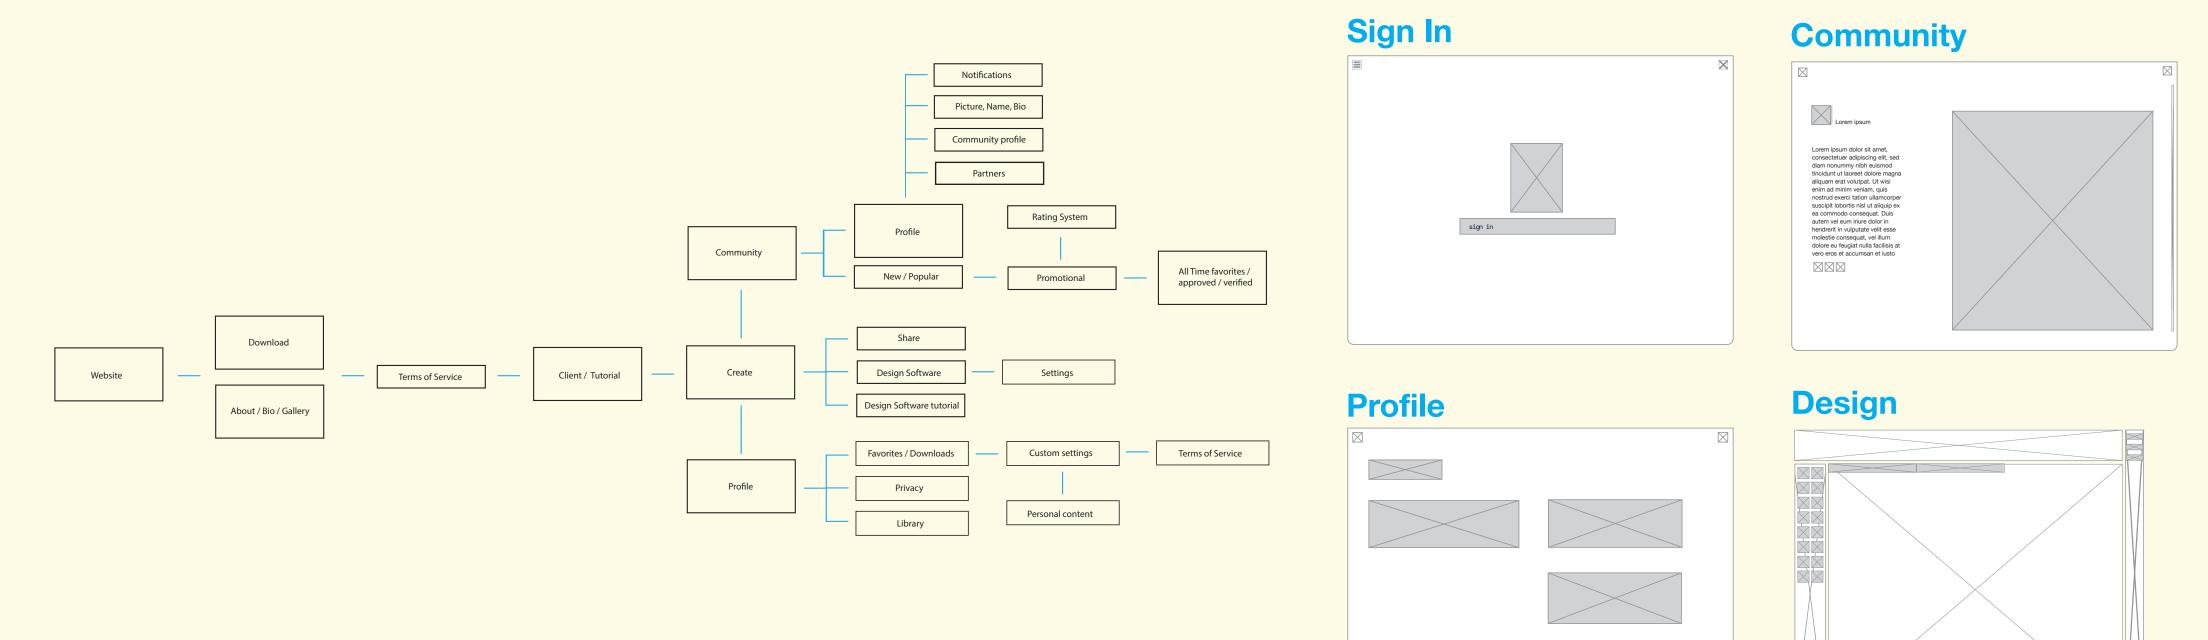

## **Concept Development - SiteMap and WireFrames**

### **Audience Engagement**

Byte by Byte would allow its users to have total control over their systems layout / functionality. Users can view their workspace as a cavus and expand or simplify on the established defaults by the manufacturer. Auto code functions are in place for those unable to perform background functions and the only limitation is their creativity.

#### Profile

An individual's hub for personal customization, history, references Etc. This enables the user to customize their profile username, images, personal account gallery bio and more.

#### **Downloads**

 $\ge$ 

Users can download other users or promotional designs from the community page. The download size, images and information are provided. The download can be deleted through the application in the profile > downloads page.